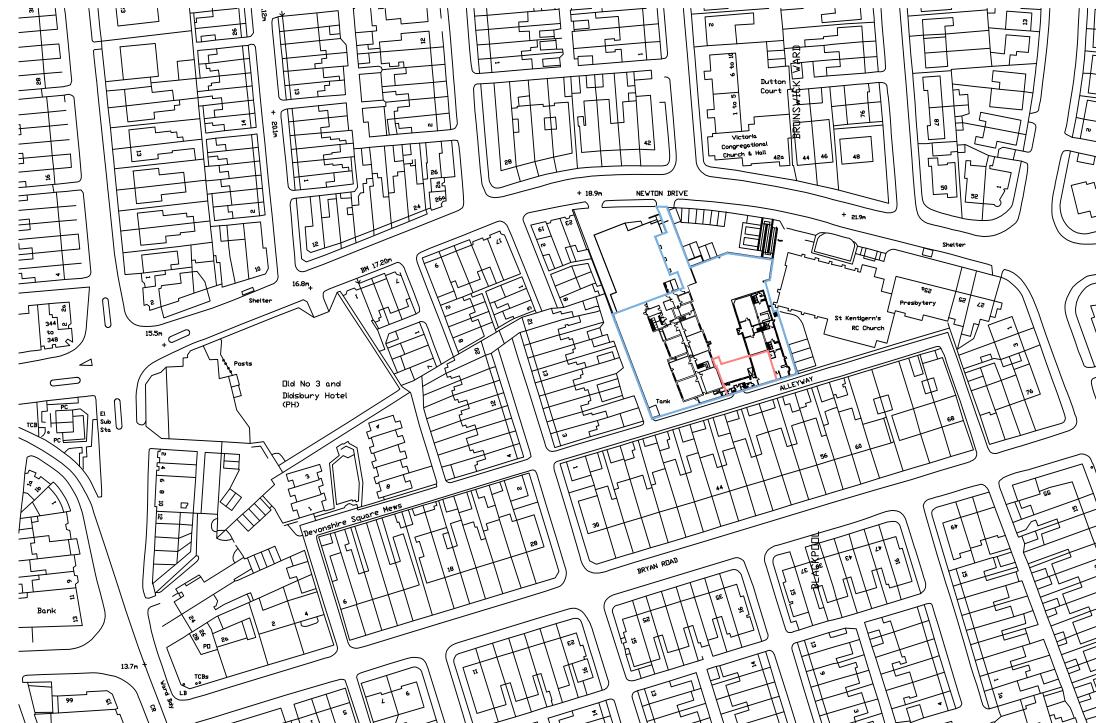

## **1:1250 SITE LOCATION PLAN**

| Lindsay F Oram BA(Hons), BArch, ARB, RIBA                                                                              |                                                                                                                               |                                                                                        |                    | Ti<br>O<br>Si                         |                |  |
|------------------------------------------------------------------------------------------------------------------------|-------------------------------------------------------------------------------------------------------------------------------|----------------------------------------------------------------------------------------|--------------------|---------------------------------------|----------------|--|
| Chartered Architect<br>4 Deansgate<br>Blackpool<br>Lancashire<br>FY1 1BN<br>T: 07479 194983<br>oramarchitect@gmail.com | GOVERNORS OF ST KENTIGERNS<br>CATHOLIC PRIMARY SCHOOL<br>PROJECT<br>ST KENTIGERNS CATHOLIC PRIMARY<br>BLACKPOOL<br>LANCASHIRE | DRAWING TITLE<br>SITE LOCATION PL<br>DATE<br>MAY 18<br>SCHOOL DRAWING NUMBER<br>118-10 | AN<br>drawn<br>LFO | scale @ A1<br>1/1250@A3<br>Rev<br>- X | ] pri<br>] tei |  |